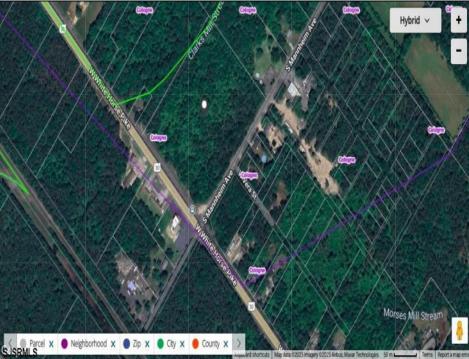

Berger Realty, Inc. 3160 Asbury Avenue Ocean City, NJ 08226 1-877-237-4371 / 609-399-0076 info@bergerrealty.com

White Horse Pike Galloway Township, NJ 08205

Asking \$125,000.00

## COMMENTS

This exceptional commercial property is located in a highly trafficked area, offering unbeatable visibility and easy access. With its prime location, this land is perfect for a variety of business ventures. The lot features a billboard already in place, providing immediate advertising opportunities and additional revenue potential. Conveniently situated near major roads, shopping centers, and other commercial hubs, this is a rare opportunity to secure land in a high-demand area. Don't miss out—contact us today for more information and to schedule a viewing! This property may potentially be buildable. It will be up to the buyers to do their due diligence with the township to ensure the property can be used to suit their needs.