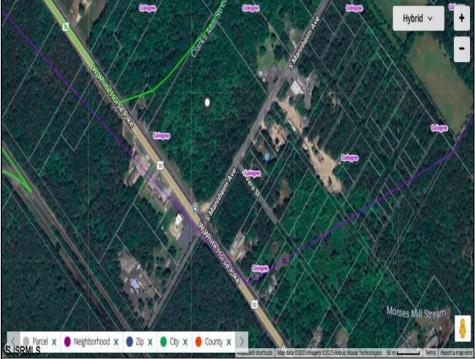

Berger Realty, Inc. 3160 Asbury Avenue Ocean City, NJ 08226 1-877-237-4371 / 609-399-0076 ☑ info@bergerrealty.com

White Horse Pike Galloway Township, NJ 08205

Asking \$125,000.00

## **COMMENTS**

This exceptional commercial property is located in a highly trafficked area, offering unbeatable visibility and easy access. With its prime location, this land is perfect for a variety of business ventures. The lot features a billboard already in place, providing immediate advertising opportunities and additional revenue potential. Conveniently situated near major roads, shopping centers, and other commercial hubs, this is a rare opportunity to secure land in a high-demand area. Don't miss out—contact us today for more information and to schedule a viewing! This property may potentially be buildable. It will be up to the buyers to do their due diligence with the township to ensure the property can be used to suit their needs.