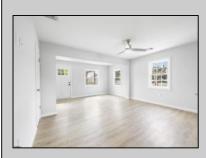

## COMMENTS

This beautifully renovated home is completely Move-In ready! Featuring luxury vinyl plank flooring throughout, open-concept layout, and a modern kitchen with stainless steel GE appliances, stylish countertops, and soft-close cabinetry. A bright laundry/utility room leads to a massive two-tier deck, perfect for entertaining. New light fixtures, ceiling fans, HVAC, water heater and more. Outside, enjoy a new roof, siding, and windows. Plus, a versatile 400 sq ft bonus structure with its own HVAC offers endless possibilities. Ready for a quick closing!