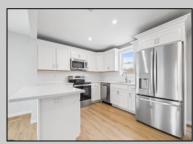

## COMMENTS

This beautifully renovated home is completely Move-In ready! Featuring luxury vinyl plank flooring throughout, open-concept layout, and a modern kitchen with stainless steel GE appliances, stylish countertops, and soft-close cabinetry. A bright laundry/utility room leads to a massive two-tier deck, perfect for entertaining. New light fixtures, ceiling fans, HVAC, water heater and more. Outside, enjoy a new roof, siding, and windows. Plus, a versatile 400 sq ft bonus structure with its own HVAC offers endless possibilities. Ready for a quick closing!