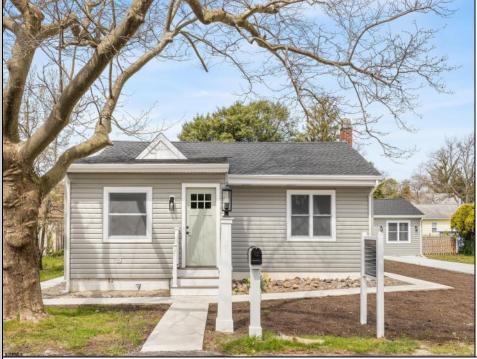

## COMMENTS

This beautifully renovated home is completely Move-In ready! Featuring luxury vinyl plank flooring throughout, open-concept layout, and a modern kitchen with stainless steel GE appliances, stylish countertops, and soft-close cabinetry. A bright laundry/utility room leads to a massive two-tier deck, perfect for entertaining. New light fixtures, ceiling fans, HVAC, water heater and more. Outside, enjoy a new roof, siding, and windows. Plus, a versatile 400 sq ft bonus structure with its own HVAC offers endless possibilities. Ready for a quick closing!