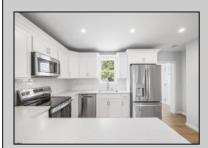

## COMMENTS

This beautifully renovated home is completely Move-In ready! Featuring luxury vinyl plank flooring throughout, open-concept layout, and a modern kitchen with stainless steel GE appliances, stylish countertops, and soft-close cabinetry. A bright laundry/utility room leads to a massive two-tier deck, perfect for entertaining. New light fixtures, ceiling fans, HVAC, water heater and more. Outside, enjoy a new roof, siding, and windows. Plus, a versatile 400 sq ft bonus structure with its own HVAC offers endless possibilities. Ready for a quick closing!