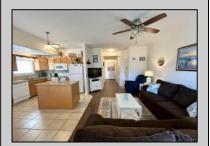

## **COMMENTS**

Have you dreamt of owning your own retreat at the Jersey Shore? Look no further! Welcome to this little slice of heaven that sits in the heart of North Wildwood. This beautifully maintained 3 bedroom 2 bathroom condo is only 3/10 of a mile to the beaches, boardwalk and just a short drive to the amusements. Enjoy this serene condo for yourself or take advantage of the investment opportunity with a summer income potential of \$30,000 plus! Sip on your morning coffee and enjoy an evening cocktail on your private furnished deck. Don't stress about parking, utilize the over-sized attached garage with two designated parking spaces. This shore-home offers a calm and cozy feel with its coastal decor and furnishings! Wash the sand off after a long day at the beach in the enclosed outdoor shower. Hurry and make this dream a reality before the summer season begins! Fully Furnished and ready to move in!

## PROPERTY DETAILS

| TROI ERTI DETAILO |                  |                |                       |
|-------------------|------------------|----------------|-----------------------|
| Exterior          | ParkingGarage    | OtherRooms     | InteriorFeatures      |
| Vinyl             | Attached Garage  | Den/TV Room    | Hardwood Floors       |
|                   | Auto Door Opener | Dining Room    | Kitchen Center Island |
|                   | Two Car          | Eat In Kitchen | Pets Allowed          |
|                   |                  |                |                       |