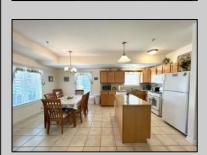

## PROPERTY DETAILS

| TROI ERTI DETAILO |                  |                |                       |
|-------------------|------------------|----------------|-----------------------|
| Exterior          | ParkingGarage    | OtherRooms     | InteriorFeatures      |
| Vinyl             | Attached Garage  | Den/TV Room    | Hardwood Floors       |
|                   | Auto Door Opener | Dining Room    | Kitchen Center Island |
|                   | Two Car          | Eat In Kitchen | Pets Allowed          |
|                   |                  |                |                       |