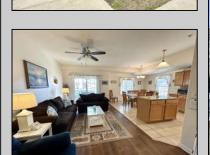

## **COMMENTS**

OPEN HOUSE SATURDAY 4/19/25 - 11am to 3pm -Have you dreamt of owning your own retreat at the Jersey Shore? Look no further! Welcome to this little slice of heaven that sits in the heart of North Wildwood. This beautifully maintained 3 bedroom 2 bathroom condo is only 3/10 of a mile to the beaches, boardwalk and just a short drive to the amusements. Enjoy this serene condo for yourself or take advantage of the investment opportunity with a summer income potential of \$30,000 plus! Sip on your morning coffee and enjoy an evening cocktail on your private furnished deck. Don\'t stress about parking, utilize the over-sized attached garage with two designated parking spaces. This shore-home offers a calm and cozy feel with its coastal decor and furnishings! Wash the sand off after a long day at the beach in the enclosed outdoor shower. Hurry and make this dream a reality before the summer season begins! Fully Furnished and ready to move in!

## **PROPERTY DETAILS**

| Exterior<br>Vinyl | ParkingGarage<br>Attached Garage | OtherRooms<br>Den/TV Room | InteriorFeatures<br>Hardwood Floors |
|-------------------|----------------------------------|---------------------------|-------------------------------------|
|                   | Auto Door Opener                 | Dining Room               | Kitchen Center Island               |
|                   | Two Car                          | Eat In Kitchen            | Pets Allowed                        |