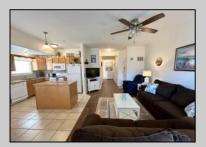

## **COMMENTS**

OPEN HOUSE SATURDAY 4/19/25 - 11am to 3pm -Have you dreamt of owning your own retreat at the Jersey Shore? Look no further! Welcome to this little slice of heaven that sits in the heart of North Wildwood. This beautifully maintained 3 bedroom 2 bathroom condo is only 3/10 of a mile to the beaches, boardwalk and just a short drive to the amusements. Enjoy this serene condo for yourself or take advantage of the investment opportunity with a summer income potential of \$30,000 plus! Sip on your morning coffee and enjoy an evening cocktail on your private furnished deck. Don\'t stress about parking, utilize the over-sized attached garage with two designated parking spaces. This shore-home offers a calm and cozy feel with its coastal decor and furnishings! Wash the sand off after a long day at the beach in the enclosed outdoor shower. Hurry and make this dream a reality before the summer season begins! Fully Furnished and ready to move in!

## **PROPERTY DETAILS**

| Exterior<br>Vinyl | ParkingGarage<br>Attached Garage | OtherRooms<br>Den/TV Room | InteriorFeatures<br>Hardwood Floors |
|-------------------|----------------------------------|---------------------------|-------------------------------------|
|                   | Auto Door Opener                 | Dining Room               | Kitchen Center Island               |
|                   | Two Car                          | Eat In Kitchen            | Pets Allowed                        |