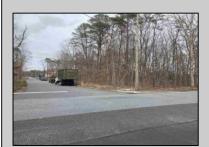

## **COMMENTS**

Location: Block 1027 (Lots 1-3) & Block 1028 (Lots 1-3) Total Land Area: Approx. 0.229 Acres Total Frontage: 500 sq. ft. Tax Assessment 2024: \$39,000 Annual Taxes: \$1,308 Block 1027 Lots 1-3 Block 1028 Lots 1-3. A rare opportunity to own six combined lots in a desirable location in EHT! Zoned M-1. Offering approximately 2.29 acres with a sprawling 500 sq. ft. of frontage, these lots provide the perfect setting for development, investment, or personal sanctuary. The combined tax assessment is \$39,000, with low annual taxes of just \$1,308.