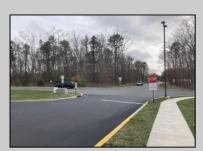

## **COMMENTS**

Location: Block 1027 (Lots 1-3) & Block 1028 (Lots 1-3) Total Land Area: Approx. 0.229 Acres Total Frontage: 500 sq. ft. Tax Assessment 2024: \$39,000 Annual Taxes: \$1,308 Block 1027 Lots 1-3 Block 1028 Lots 1-3. A rare opportunity to own six combined lots in a desirable location in EHT! Zoned M-1. Offering approximately 2.29 acres with a sprawling 500 sq. ft. of frontage, these lots provide the perfect setting for development, investment, or personal sanctuary. The combined tax assessment is \$39,000, with low annual taxes of just \$1,308.