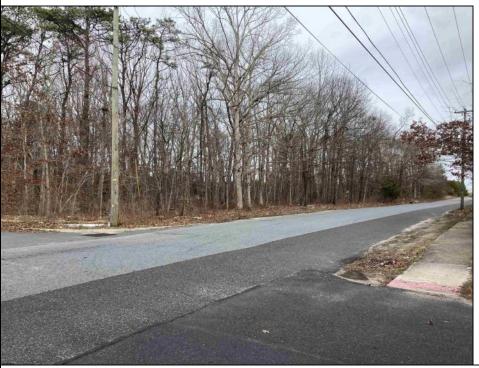

## **COMMENTS**

Location: Block 1027 (Lots 1-3) & Block 1028 (Lots 1-3) Total Land Area: Approx. 0.229 Acres Total Frontage: 500 sq. ft. Tax Assessment 2024: \$39,000 Annual Taxes: \$1,308 Block 1027 Lots 1-3 Block 1028 Lots 1-3. A rare opportunity to own six combined lots in a desirable location in EHT! Zoned M-1. Offering approximately 2.29 acres with a sprawling 500 sq. ft. of frontage, these lots provide the perfect setting for development, investment, or personal sanctuary. The combined tax assessment is \$39,000, with low annual taxes of just \$1,308.