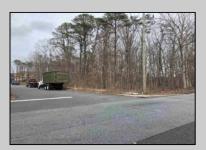

## **COMMENTS**

Location: Block 1027 (Lots 1-3) & Block 1028 (Lots 1-3) Total Land Area: Approx. 0.229 Acres Total Frontage: 500 sq. ft. Tax Assessment 2024: \$39,000 Annual Taxes: \$1,308 Block 1027 Lots 1-3 Block 1028 Lots 1-3. A rare opportunity to own six combined lots in a desirable location in EHT! Zoned M-1. Offering approximately 2.29 acres with a sprawling 500 sq. ft. of frontage, these lots provide the perfect setting for development, investment, or personal sanctuary. The combined tax assessment is \$39,000, with low annual taxes of just \$1,308.