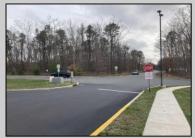

## **COMMENTS**

Location: Block 1027 (Lots 1-3) & Block 1028 (Lots 1-3) Total Land Area: Approx. 0.229 Acres Total Frontage: 500 sq. ft. Tax Assessment 2024: \$39,000 Annual Taxes: \$1,308 Block 1027 Lots 1-3 Block 1028 Lots 1-3. A rare opportunity to own six combined lots in a desirable location in EHT! Zoned M-1. Offering approximately 2.29 acres with a sprawling 500 sq. ft. of frontage, these lots provide the perfect setting for development, investment, or personal sanctuary. The combined tax assessment is \$39,000, with low annual taxes of just \$1,308.