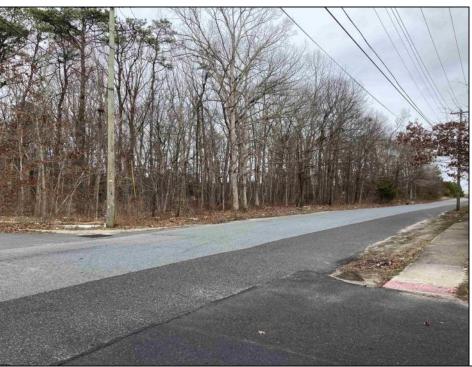

## **COMMENTS**

Location: Block 1027 (Lots 1-3) & Block 1028 (Lots 1-3) Total Land Area: Approx. 0.229 Acres Total Frontage: 500 sq. ft. Tax Assessment 2024: \$39,000 Annual Taxes: \$1,308 Block 1027 Lots 1-3 Block 1028 Lots 1-3. A rare opportunity to own six combined lots in a desirable location in EHT! Zoned M-1. Offering approximately 2.29 acres with a sprawling 500 sq. ft. of frontage, these lots provide the perfect setting for development, investment, or personal sanctuary. The combined tax assessment is \$39,000, with low annual taxes of just \$1,308.