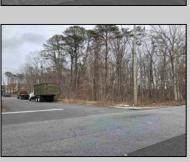

## **COMMENTS**

Location: Block 1027 (Lots 1-3) & Block 1028 (Lots 1-3) Total Land Area: Approx. 0.229 Acres Total Frontage: 500 sq. ft. Tax Assessment 2024: \$39,000 Annual Taxes: \$1,308 Block 1027 Lots 1-3 Block 1028 Lots 1-3. A rare opportunity to own six combined lots in a desirable location in EHT! Zoned M-1. Offering approximately 2.29 acres with a sprawling 500 sq. ft. of frontage, these lots provide the perfect setting for development, investment, or personal sanctuary. The combined tax assessment is \$39,000, with low annual taxes of just \$1,308.