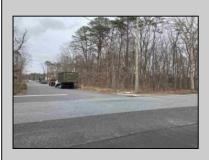

## COMMENTS

Location: Block 1027 (Lots 1-3) & Block 1028 (Lots 1-3) Total Land Area: Approx. 0.229 Acres Total Frontage: 500 sq. ft. Tax Assessment 2024: \$39,000 Annual Taxes: \$1,308 Block 1027 Lots 1-3 Block 1028 Lots 1-3. A rare opportunity to own six combined lots in a desirable location in EHT! Zoned M-1. Offering approximately 2.29 acres with a sprawling 500 sq. ft. of frontage, these lots provide the perfect setting for development, investment, or personal sanctuary. The combined tax assessment is \$39,000, with low annual taxes of just \$1,308.