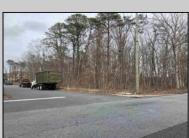

## **COMMENTS**

Location: Block 1027 (Lots 1-3) & Block 1028 (Lots 1-3) Total Land Area: Approx. 0.229 Acres Total Frontage: 500 sq. ft. Tax Assessment 2024: \$39,000 Annual Taxes: \$1,308 Block 1027 Lots 1-3 Block 1028 Lots 1-3. A rare opportunity to own six combined lots in a desirable location in EHT! Zoned M-1. Offering approximately 2.29 acres with a sprawling 500 sq. ft. of frontage, these lots provide the perfect setting for development, investment, or personal sanctuary. The combined tax assessment is \$39,000, with low annual taxes of just \$1,308.