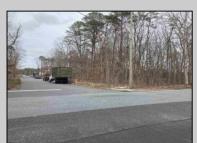

## **COMMENTS**

Location: Block 1027 (Lots 1-3) & Block 1028 (Lots 1-3) Total Land Area: Approx. 0.229 Acres Total Frontage: 500 sq. ft. Tax Assessment 2024: \$39,000 Annual Taxes: \$1,308 Block 1027 Lots 1-3 Block 1028 Lots 1-3. A rare opportunity to own six combined lots in a desirable location in EHT! Zoned M-1. Offering approximately 2.29 acres with a sprawling 500 sq. ft. of frontage, these lots provide the perfect setting for development, investment, or personal sanctuary. The combined tax assessment is \$39,000, with low annual taxes of just \$1,308.