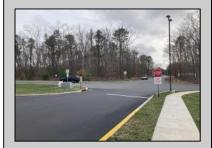

## **COMMENTS**

Location: Block 1027 (Lots 1-3) & Block 1028 (Lots 1-3) Total Land Area: Approx. 0.229 Acres Total Frontage: 500 sq. ft. Tax Assessment 2024: \$39,000 Annual Taxes: \$1,308 Block 1027 Lots 1-3 Block 1028 Lots 1-3. A rare opportunity to own six combined lots in a desirable location in EHT! Zoned M-1. Offering approximately 2.29 acres with a sprawling 500 sq. ft. of frontage, these lots provide the perfect setting for development, investment, or personal sanctuary. The combined tax assessment is \$39,000, with low annual taxes of just \$1,308.