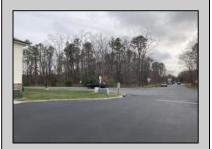

## **COMMENTS**

Location: Block 1027 (Lots 1-3) & Block 1028 (Lots 1-3) Total Land Area: Approx. 0.229 Acres Total Frontage: 500 sq. ft. Tax Assessment 2024: \$39,000 Annual Taxes: \$1,308 Block 1027 Lots 1-3 Block 1028 Lots 1-3. A rare opportunity to own six combined lots in a desirable location in EHT! Zoned M-1. Offering approximately 2.29 acres with a sprawling 500 sq. ft. of frontage, these lots provide the perfect setting for development, investment, or personal sanctuary. The combined tax assessment is \$39,000, with low annual taxes of just \$1,308.