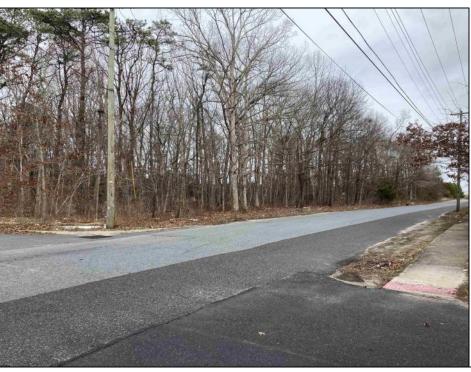

## **COMMENTS**

Location: Block 1027 (Lots 1-3) & Block 1028 (Lots 1-3) Total Land Area: Approx. 0.229 Acres Total Frontage: 500 sq. ft. Tax Assessment 2024: \$39,000 Annual Taxes: \$1,308 Block 1027 Lots 1-3 Block 1028 Lots 1-3. A rare opportunity to own six combined lots in a desirable location in EHT! Zoned M-1. Offering approximately 2.29 acres with a sprawling 500 sq. ft. of frontage, these lots provide the perfect setting for development, investment, or personal sanctuary. The combined tax assessment is \$39,000, with low annual taxes of just \$1,308.