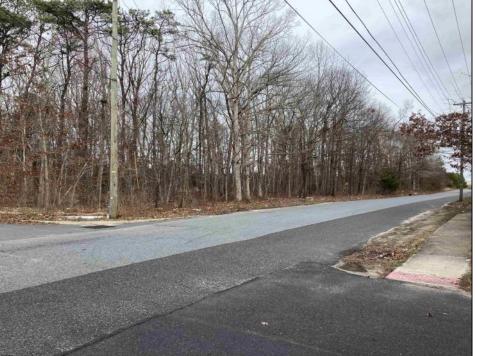

## COMMENTS

Location: Block 1027 (Lots 1-3) & Block 1028 (Lots 1-3) Total Land Area: Approx. 0.229 Acres Total Frontage: 500 sq. ft. Tax Assessment 2024: \$39,000 Annual Taxes: \$1,308 Block 1027 Lots 1-3 Block 1028 Lots 1-3. A rare opportunity to own six combined lots in a desirable location in EHT! Zoned M-1. Offering approximately 2.29 acres with a sprawling 500 sq. ft. of frontage, these lots provide the perfect setting for development, investment, or personal sanctuary. The combined tax assessment is \$39,000, with low annual taxes of just \$1,308.