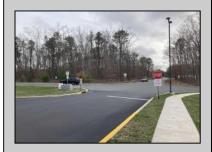

## COMMENTS

Location: Block 1027 (Lots 1-3) & Block 1028 (Lots 1-3) Total Land Area: Approx. 0.229 Acres Total Frontage: 500 sq. ft. Tax Assessment 2024: \$39,000 Annual Taxes: \$1,308 Block 1027 Lots 1-3 Block 1028 Lots 1-3. A rare opportunity to own six combined lots in a desirable location in EHT! Zoned M-1. Offering approximately 2.29 acres with a sprawling 500 sq. ft. of frontage, these lots provide the perfect setting for development, investment, or personal sanctuary. The combined tax assessment is \$39,000, with low annual taxes of just \$1,308.