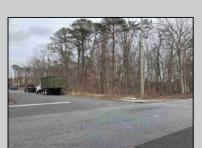

## COMMENTS

Location: Block 1027 (Lots 1-3) & Block 1028 (Lots 1-3) Total Land Area: Approx. 0.229 Acres Total Frontage: 500 sq. ft. Tax Assessment 2024: \$39,000 Annual Taxes: \$1,308 Block 1027 Lots 1-3 Block 1028 Lots 1-3. A rare opportunity to own six combined lots in a desirable location in EHT! Zoned M-1. Offering approximately 2.29 acres with a sprawling 500 sq. ft. of frontage, these lots provide the perfect setting for development, investment, or personal sanctuary. The combined tax assessment is \$39,000, with low annual taxes of just \$1,308.