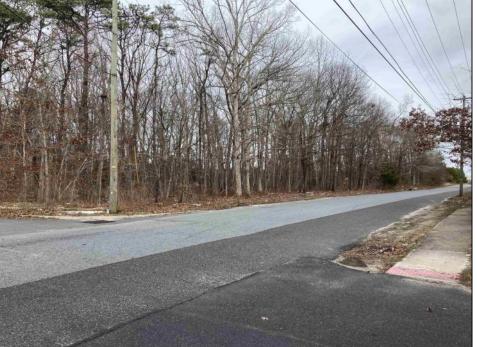

## **COMMENTS**

Location: Block 1027 (Lots 1-3) & Block 1028 (Lots 1-3) Total Land Area: Approx. 0.229 Acres Total Frontage: 500 sq. ft. Tax Assessment 2024: \$39,000 Annual Taxes: \$1,308 Block 1027 Lots 1-3 Block 1028 Lots 1-3. A rare opportunity to own six combined lots in a desirable location in EHT! Zoned M-1. Offering approximately 2.29 acres with a sprawling 500 sq. ft. of frontage, these lots provide the perfect setting for development, investment, or personal sanctuary. The combined tax assessment is \$39,000, with low annual taxes of just \$1,308.