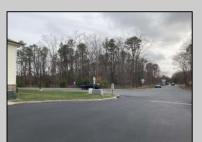

## **COMMENTS**

Location: Block 1027 (Lots 1-3) & Block 1028 (Lots 1-3) Total Land Area: Approx. 0.229 Acres Total Frontage: 500 sq. ft. Tax Assessment 2024: \$39,000 Annual Taxes: \$1,308 Block 1027 Lots 1-3 Block 1028 Lots 1-3. A rare opportunity to own six combined lots in a desirable location in EHT! Zoned M-1. Offering approximately 2.29 acres with a sprawling 500 sq. ft. of frontage, these lots provide the perfect setting for development, investment, or personal sanctuary. The combined tax assessment is \$39,000, with low annual taxes of just \$1,308.