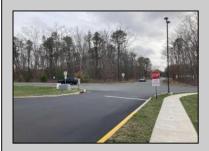

## **COMMENTS**

Location: Block 1027 (Lots 1-3) & Block 1028 (Lots 1-3) Total Land Area: Approx. 0.229 Acres Total Frontage: 500 sq. ft. Tax Assessment 2024: \$39,000 Annual Taxes: \$1,308 Block 1027 Lots 1-3 Block 1028 Lots 1-3. A rare opportunity to own six combined lots in a desirable location in EHT! Zoned M-1. Offering approximately 2.29 acres with a sprawling 500 sq. ft. of frontage, these lots provide the perfect setting for development, investment, or personal sanctuary. The combined tax assessment is \$39,000, with low annual taxes of just \$1,308.