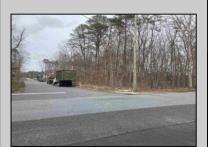

## **COMMENTS**

Location: Block 1027 (Lots 1-3) & Block 1028 (Lots 1-3) Total Land Area: Approx. 0.229 Acres Total Frontage: 500 sq. ft. Tax Assessment 2024: \$39,000 Annual Taxes: \$1,308 Block 1027 Lots 1-3 Block 1028 Lots 1-3. A rare opportunity to own six combined lots in a desirable location in EHT! Zoned M-1. Offering approximately 2.29 acres with a sprawling 500 sq. ft. of frontage, these lots provide the perfect setting for development, investment, or personal sanctuary. The combined tax assessment is \$39,000, with low annual taxes of just \$1,308.