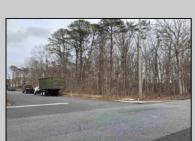

## **COMMENTS**

Location: Block 1027 (Lots 1-3) & Block 1028 (Lots 1-3) Total Land Area: Approx. 0.229 Acres Total Frontage: 500 sq. ft. Tax Assessment 2024: \$39,000 Annual Taxes: \$1,308 Block 1027 Lots 1-3 Block 1028 Lots 1-3. A rare opportunity to own six combined lots in a desirable location in EHT! Zoned M-1. Offering approximately 2.29 acres with a sprawling 500 sq. ft. of frontage, these lots provide the perfect setting for development, investment, or personal sanctuary. The combined tax assessment is \$39,000, with low annual taxes of just \$1,308.