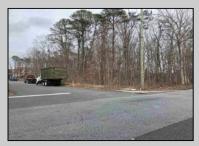

## **COMMENTS**

Location: Block 1027 (Lots 1-3) & Block 1028 (Lots 1-3) Total Land Area: Approx. 0.229 Acres Total Frontage: 500 sq. ft. Tax Assessment 2024: \$39,000 Annual Taxes: \$1,308 Block 1027 Lots 1-3 Block 1028 Lots 1-3. A rare opportunity to own six combined lots in a desirable location in EHT! Zoned M-1. Offering approximately 2.29 acres with a sprawling 500 sq. ft. of frontage, these lots provide the perfect setting for development, investment, or personal sanctuary. The combined tax assessment is \$39,000, with low annual taxes of just \$1,308.