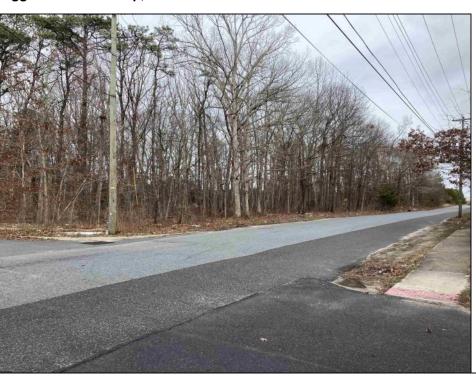

## **COMMENTS**

Location: Block 1027 (Lots 1-3) & Block 1028 (Lots 1-3) Total Land Area: Approx. 0.229 Acres Total Frontage: 500 sq. ft. Tax Assessment 2024: \$39,000 Annual Taxes: \$1,308 Block 1027 Lots 1-3 Block 1028 Lots 1-3. A rare opportunity to own six combined lots in a desirable location in EHT! Zoned M-1. Offering approximately 2.29 acres with a sprawling 500 sq. ft. of frontage, these lots provide the perfect setting for development, investment, or personal sanctuary. The combined tax assessment is \$39,000, with low annual taxes of just \$1,308.