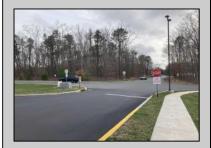

## **COMMENTS**

Location: Block 1027 (Lots 1-3) & Block 1028 (Lots 1-3) Total Land Area: Approx. 0.229 Acres Total Frontage: 500 sq. ft. Tax Assessment 2024: \$39,000 Annual Taxes: \$1,308 Block 1027 Lots 1-3 Block 1028 Lots 1-3. A rare opportunity to own six combined lots in a desirable location in EHT! Zoned M-1. Offering approximately 2.29 acres with a sprawling 500 sq. ft. of frontage, these lots provide the perfect setting for development, investment, or personal sanctuary. The combined tax assessment is \$39,000, with low annual taxes of just \$1,308.