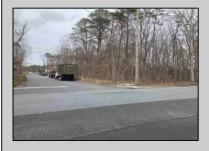

## **COMMENTS**

Location: Block 1027 (Lots 1-3) & Block 1028 (Lots 1-3) Total Land Area: Approx. 0.229 Acres Total Frontage: 500 sq. ft. Tax Assessment 2024: \$39,000 Annual Taxes: \$1,308 Block 1027 Lots 1-3 Block 1028 Lots 1-3. A rare opportunity to own six combined lots in a desirable location in EHT! Zoned M-1. Offering approximately 2.29 acres with a sprawling 500 sq. ft. of frontage, these lots provide the perfect setting for development, investment, or personal sanctuary. The combined tax assessment is \$39,000, with low annual taxes of just \$1,308.