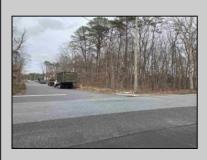

## COMMENTS

Location: Block 1027 (Lots 1-3) & Block 1028 (Lots 1-3) Total Land Area: Approx. 0.229 Acres Total Frontage: 500 sq. ft. Tax Assessment 2024: \$39,000 Annual Taxes: \$1,308 Block 1027 Lots 1-3 Block 1028 Lots 1-3. A rare opportunity to own six combined lots in a desirable location in EHT! Zoned M-1. Offering approximately 2.29 acres with a sprawling 500 sq. ft. of frontage, these lots provide the perfect setting for development, investment, or personal sanctuary. The combined tax assessment is \$39,000, with low annual taxes of just \$1,308.