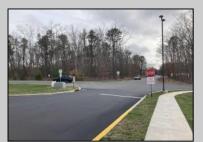

## COMMENTS

Location: Block 1027 (Lots 1-3) & Block 1028 (Lots 1-3) Total Land Area: Approx. 0.229 Acres Total Frontage: 500 sq. ft. Tax Assessment 2024: \$39,000 Annual Taxes: \$1,308 Block 1027 Lots 1-3 Block 1028 Lots 1-3. A rare opportunity to own six combined lots in a desirable location in EHT! Zoned M-1. Offering approximately 2.29 acres with a sprawling 500 sq. ft. of frontage, these lots provide the perfect setting for development, investment, or personal sanctuary. The combined tax assessment is \$39,000, with low annual taxes of just \$1,308.