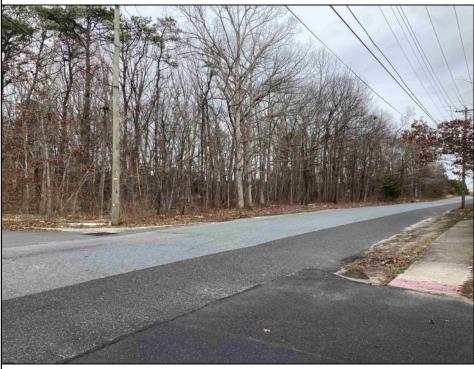

## COMMENTS

Location: Block 1027 (Lots 1-3) & Block 1028 (Lots 1-3) Total Land Area: Approx. 0.229 Acres Total Frontage: 500 sq. ft. Tax Assessment 2024: \$39,000 Annual Taxes: \$1,308 Block 1027 Lots 1-3 Block 1028 Lots 1-3. A rare opportunity to own six combined lots in a desirable location in EHT! Zoned M-1. Offering approximately 2.29 acres with a sprawling 500 sq. ft. of frontage, these lots provide the perfect setting for development, investment, or personal sanctuary. The combined tax assessment is \$39,000, with low annual taxes of just \$1,308.