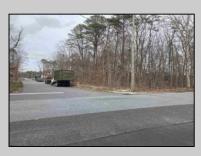

## COMMENTS

Location: Block 1027 (Lots 1-3) & Block 1028 (Lots 1-3) Total Land Area: Approx. 0.229 Acres Total Frontage: 500 sq. ft. Tax Assessment 2024: \$39,000 Annual Taxes: \$1,308 Block 1027 Lots 1-3 Block 1028 Lots 1-3. A rare opportunity to own six combined lots in a desirable location in EHT! Zoned M-1. Offering approximately 2.29 acres with a sprawling 500 sq. ft. of frontage, these lots provide the perfect setting for development, investment, or personal sanctuary. The combined tax assessment is \$39,000, with low annual taxes of just \$1,308.