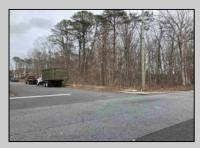

## COMMENTS

Location: Block 1027 (Lots 1-3) & Block 1028 (Lots 1-3) Total Land Area: Approx. 0.229 Acres Total Frontage: 500 sq. ft. Tax Assessment 2024: \$39,000 Annual Taxes: \$1,308 Block 1027 Lots 1-3 Block 1028 Lots 1-3. A rare opportunity to own six combined lots in a desirable location in EHT! Zoned M-1. Offering approximately 2.29 acres with a sprawling 500 sq. ft. of frontage, these lots provide the perfect setting for development, investment, or personal sanctuary. The combined tax assessment is \$39,000, with low annual taxes of just \$1,308.