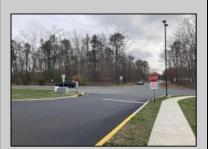

## **COMMENTS**

Location: Block 1027 (Lots 1-3) & Block 1028 (Lots 1-3) Total Land Area: Approx. 0.229 Acres Total Frontage: 500 sq. ft. Tax Assessment 2024: \$39,000 Annual Taxes: \$1,308 Block 1027 Lots 1-3 Block 1028 Lots 1-3. A rare opportunity to own six combined lots in a desirable location in EHT! Zoned M-1. Offering approximately 2.29 acres with a sprawling 500 sq. ft. of frontage, these lots provide the perfect setting for development, investment, or personal sanctuary. The combined tax assessment is \$39,000, with low annual taxes of just \$1,308.