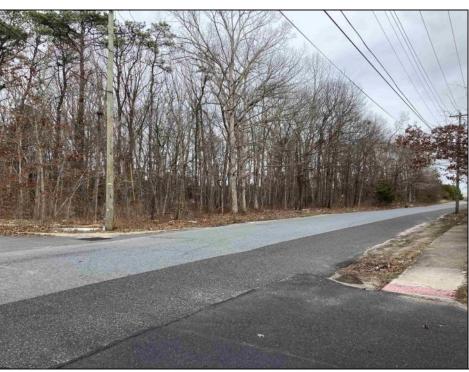

## **COMMENTS**

Location: Block 1027 (Lots 1-3) & Block 1028 (Lots 1-3) Total Land Area: Approx. 0.229 Acres Total Frontage: 500 sq. ft. Tax Assessment 2024: \$39,000 Annual Taxes: \$1,308 Block 1027 Lots 1-3 Block 1028 Lots 1-3. A rare opportunity to own six combined lots in a desirable location in EHT! Zoned M-1. Offering approximately 2.29 acres with a sprawling 500 sq. ft. of frontage, these lots provide the perfect setting for development, investment, or personal sanctuary. The combined tax assessment is \$39,000, with low annual taxes of just \$1,308.