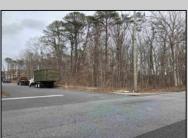

## **COMMENTS**

Location: Block 1027 (Lots 1-3) & Block 1028 (Lots 1-3) Total Land Area: Approx. 0.229 Acres Total Frontage: 500 sq. ft. Tax Assessment 2024: \$39,000 Annual Taxes: \$1,308 Block 1027 Lots 1-3 Block 1028 Lots 1-3. A rare opportunity to own six combined lots in a desirable location in EHT! Zoned M-1. Offering approximately 2.29 acres with a sprawling 500 sq. ft. of frontage, these lots provide the perfect setting for development, investment, or personal sanctuary. The combined tax assessment is \$39,000, with low annual taxes of just \$1,308.