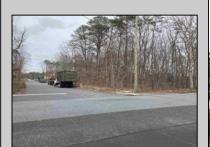

## **COMMENTS**

Location: Block 1027 (Lots 1-3) & Block 1028 (Lots 1-3) Total Land Area: Approx. 0.229 Acres Total Frontage: 500 sq. ft. Tax Assessment 2024: \$39,000 Annual Taxes: \$1,308 Block 1027 Lots 1-3 Block 1028 Lots 1-3. A rare opportunity to own six combined lots in a desirable location in EHT! Zoned M-1. Offering approximately 2.29 acres with a sprawling 500 sq. ft. of frontage, these lots provide the perfect setting for development, investment, or personal sanctuary. The combined tax assessment is \$39,000, with low annual taxes of just \$1,308.