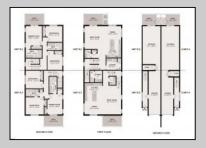

## **COMMENTS**

Welcome to Lower Chelsea Townhomes, an exclusive new construction community nestled in the heart of Atlantic City's historic Lower Chelsea neighborhood, located at 37 S. Annapolis Avenue. This limited offering of luxury townhomes blends modern coastal design with timeless sophistication-just steps from the beach, Boardwalk, and Chelsea Harbor. Step inside and experience open-concept living designed for both style and functionality. The gourmet kitchen features custom cabinetry, quartz countertops, a spacious center island, and state-of-the-art GE appliances, ideal for entertaining or everyday comfort. Oversized windows flood the space with natural light, highlighting the French white oak engineered flooring and refined finishes throughout. The living and dining areas flow effortlessly to multiple private decks, creating seamless indoor-outdoor living perfect for the shore lifestyle. Upstairs, retreat to the luxurious primary suite with high ceilings, a private deck, and a spa-inspired bathroom featuring floor-toceiling tile, a double vanity, a frameless glass shower, radiant heated floors, and a Toto Neorest smart toilet. Additional features include smart-home technology, a finished garage, an outdoor shower, and energy-efficient systems, all designed to support low-maintenance, year-round living and of course no shore home is complete without a private backyard and rear patio area. Whether you\'re seeking a full-time residence, weekend escape, or investment opportunity, Lower Chelsea Townhomes delivers the rare combination of luxury, location, and lifestyle. Please ask about the 5-Year Tax Abatement for all new construction.