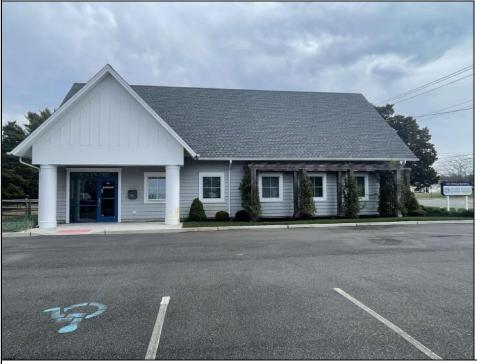

## COMMENTS

Amazing opportunity in Cape May Courthouse. Come check out this 5 years young professional/office building on Route 9. Built in 2020, the property consists of 7 individual rooms that would be ideal for offices, exam rooms or other meeting space. Other rooms include a reception office/waiting room, 2 bathrooms and a kitchen. Additional interior features include beautiful laminate flooring, high ceilings and central air conditioning. Aside from the wonderful location, other exterior highlights include ample parking and extensive landscaping all while sitting on a massive 3/4 acre parcel. The options are endless for this versatile space that is sure to check all the boxes. Come check it out!