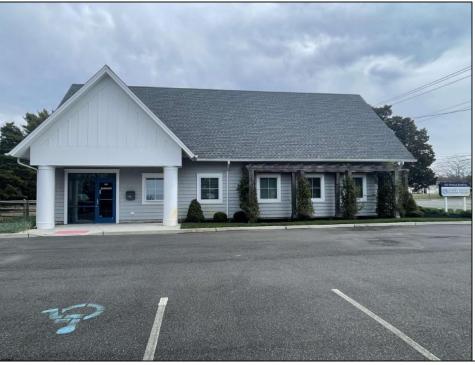

## COMMENTS

Amazing opportunity in Cape May Courthouse. Come check out this 5 years young professional/office building on Route 9. Built in 2020, the property consists of 7 individual rooms that would be ideal for offices, exam rooms or other meeting space. Other rooms include a reception office/waiting room, 2 bathrooms and a kitchen. Additional interior features include beautiful laminate flooring, high ceilings and central air conditioning. Aside from the wonderful location, other exterior highlights include ample parking and extensive landscaping all while sitting on a massive 3/4 acre parcel. The options are endless for this versatile space that is sure to check all the boxes. Come check it out!