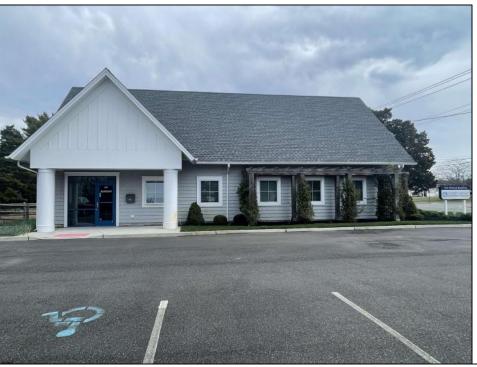

## **COMMENTS**

Amazing opportunity in Cape May Courthouse. Come check out this 5 years young professional/office building on Route 9. Built in 2020, the property consists of 7 individual rooms that would be ideal for offices, exam rooms or other meeting space. Other rooms include a reception office/waiting room, 2 bathrooms and a kitchen. Additional interior features include beautiful laminate flooring, high ceilings and central air conditioning. Aside from the wonderful location, other exterior highlights include ample parking and extensive landscaping all while sitting on a massive 3/4 acre parcel. The options are endless for this versatile space that is sure to check all the boxes. Come check it out!