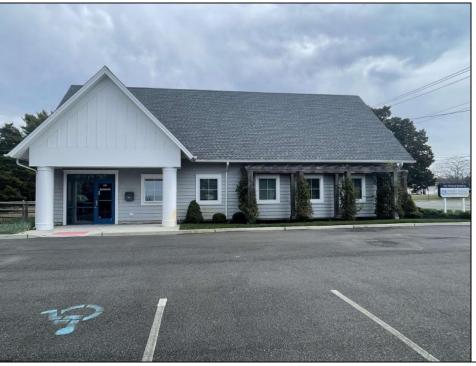

## 425 Route 9 Cape May Court House, NJ 08210

## **COMMENTS**

Amazing opportunity in Cape May Courthouse. Come check out this 5 years young professional/office building on Route 9. Built in 2020, the property consists of 7 individual rooms that would be ideal for offices, exam rooms or other meeting space. Other rooms include a reception office/waiting room, 2 bathrooms and a kitchen. Additional interior features include beautiful laminate flooring, high ceilings and central air conditioning. Aside from the wonderful location, other exterior highlights include ample parking and extensive landscaping all while sitting on a massive 3/4 acre parcel. The options are endless for this versatile space that is sure to check all the boxes. Come check it out!