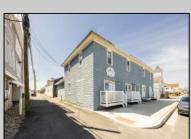

## **COMMENTS**

At approximately 5,500 sq. ft., this is one of the largest warehouses on the island, featuring a versatile layout ideal for various businesses. The back garage offers 2,000 sq. ft. with high ceilings and garage door access, while the upstairs and front downstairs units each span around 1,750 sq. ft. The property is developable with both commercial and residential uses and in the driveway through business zone.