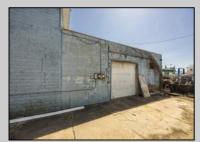

## **COMMENTS**

At approximately 5,500 sq. ft., this is one of the largest warehouses on the island, featuring a versatile layout ideal for various businesses. The back garage offers 2,000 sq. ft. with high ceilings and garage door access, while the upstairs and front downstairs units each span around 1,750 sq. ft. The property is developable with both commercial and residential uses and in the driveway through business zone.