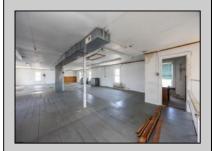

## **COMMENTS**

At approximately 5,500 sq. ft., this is one of the largest warehouses on the island, featuring a versatile layout ideal for various businesses. The back garage offers 2,000 sq. ft. with high ceilings and garage door access, while the upstairs and front downstairs units each span around 1,750 sq. ft. The property is developable with both commercial and residential uses and in the driveway through business zone.