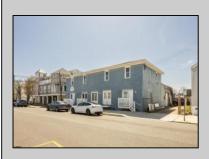

## **COMMENTS**

At approximately 5,500 sq. ft., this is one of the largest warehouses on the island, featuring a versatile layout ideal for various businesses. The back garage offers 2,000 sq. ft. with high ceilings and garage door access, while the upstairs and front downstairs units each span around 1,750 sq. ft. The property is developable with both commercial and residential uses and in the driveway through business zone.