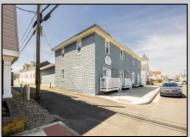

## **COMMENTS**

At approximately 5,500 sq. ft., this is one of the largest warehouses on the island, featuring a versatile layout ideal for various businesses. The back garage offers 2,000 sq. ft. with high ceilings and garage door access, while the upstairs and front downstairs units each span around 1,750 sq. ft. The property is developable with both commercial and residential uses and in the driveway through business zone.