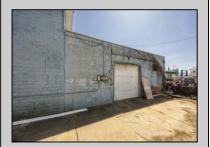

## **COMMENTS**

At approximately 5,500 sq. ft., this is one of the largest warehouses on the island, featuring a versatile layout ideal for various businesses. The back garage offers 2,000 sq. ft. with high ceilings and garage door access, while the upstairs and front downstairs units each span around 1,750 sq. ft. The property is developable with both commercial and residential uses and in the driveway through business zone.