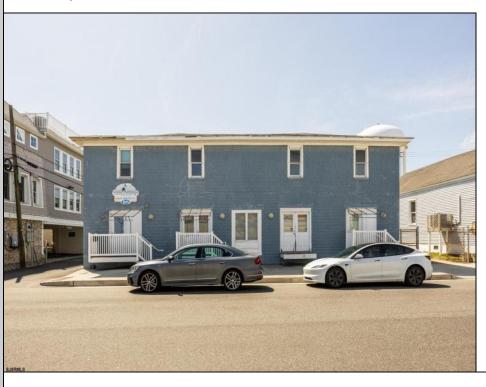

## **COMMENTS**

At approximately 5,500 sq. ft., this is one of the largest warehouses on the island, featuring a versatile layout ideal for various businesses. The back garage offers 2,000 sq. ft. with high ceilings and garage door access, while the upstairs and front downstairs units each span around 1,750 sq. ft. The property is developable with both commercial and residential uses and in the driveway through business zone.