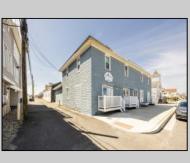

## **COMMENTS**

At approximately 5,500 sq. ft., this is one of the largest warehouses on the island, featuring a versatile layout ideal for various businesses. The back garage offers 2,000 sq. ft. with high ceilings and garage door access, while the upstairs and front downstairs units each span around 1,750 sq. ft. The property is developable with both commercial and residential uses and in the driveway through business zone.