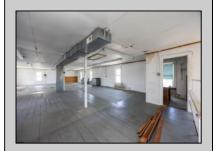

## **COMMENTS**

At approximately 5,500 sq. ft., this is one of the largest warehouses on the island, featuring a versatile layout ideal for various businesses. The back garage offers 2,000 sq. ft. with high ceilings and garage door access, while the upstairs and front downstairs units each span around 1,750 sq. ft. The property is developable with both commercial and residential uses and in the driveway through business zone.