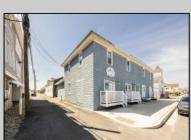

## **COMMENTS**

At approximately 5,500 sq. ft., this is one of the largest warehouses on the island, with a versatile layout to accommodate businesses. The back garage boasts 2,000 sq. ft. with high ceilings and garage door access. The upstairs and front downstairs units are each comprised of approximately 1,750 sq. ft.