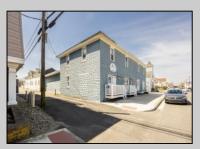

## **COMMENTS**

At approximately 5,500 sq. ft., this is one of the largest warehouses on the island, with a versatile layout to accommodate businesses. The back garage boasts 2,000 sq. ft. with high ceilings and garage door access. The upstairs and front downstairs units are each comprised of approximately 1,750 sq. ft.