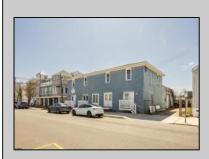

## **COMMENTS**

At approximately 5,500 sq. ft., this is one of the largest warehouses on the island, with a versatile layout to accommodate businesses. The back garage boasts 2,000 sq. ft. with high ceilings and garage door access. The upstairs and front downstairs units are each comprised of approximately 1,750 sq. ft.