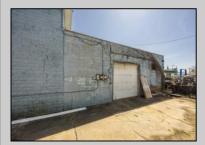

## **COMMENTS**

At approximately 5,500 sq. ft., this is one of the largest warehouses on the island, with a versatile layout to accommodate businesses. The back garage boasts 2,000 sq. ft. with high ceilings and garage door access. The upstairs and front downstairs units are each comprised of approximately 1,750 sq. ft.