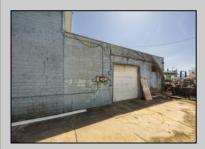

## **COMMENTS**

At approximately 5,500 sq. ft., this is one of the largest warehouses on the island, featuring a versatile layout ideal for various businesses. The back garage offers 2,000 sq. ft. with high ceilings and garage door access, while the upstairs and front downstairs units each span around 1,750 sq. ft. The property is developable with both commercial and residential uses and in the driveway through business zone.