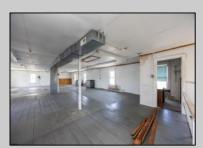

## **COMMENTS**

At approximately 5,500 sq. ft., this is one of the largest warehouses on the island, featuring a versatile layout ideal for various businesses. The back garage offers 2,000 sq. ft. with high ceilings and garage door access, while the upstairs and front downstairs units each span around 1,750 sq. ft. The property is developable with both commercial and residential uses and in the driveway through business zone.