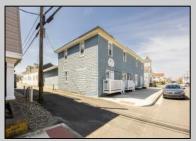

## **COMMENTS**

At approximately 5,500 sq. ft., this is one of the largest warehouses on the island, featuring a versatile layout ideal for various businesses. The back garage offers 2,000 sq. ft. with high ceilings and garage door access, while the upstairs and front downstairs units each span around 1,750 sq. ft. The property is developable with both commercial and residential uses and in the driveway through business zone.