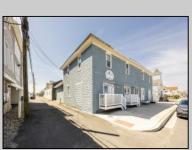

## **COMMENTS**

At approximately 5,500 sq. ft., this is one of the largest warehouses on the island, featuring a versatile layout ideal for various businesses. The back garage offers 2,000 sq. ft. with high ceilings and garage door access, while the upstairs and front downstairs units each span around 1,750 sq. ft. The property is developable with both commercial and residential uses and in the driveway through business zone.