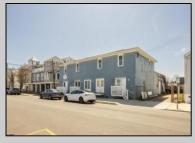

## **COMMENTS**

At approximately 5,500 sq. ft., this is one of the largest warehouses on the island, featuring a versatile layout ideal for various businesses. The back garage offers 2,000 sq. ft. with high ceilings and garage door access, while the upstairs and front downstairs units each span around 1,750 sq. ft. The property is developable with both commercial and residential uses and in the driveway through business zone.