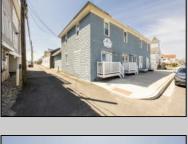

## **COMMENTS**

At approximately 5,500 sq. ft., this is one of the largest warehouses on the island, featuring a versatile layout ideal for various businesses. The back garage offers 2,000 sq. ft. with high ceilings and garage door access, while the upstairs and front downstairs units each span around 1,750 sq. ft. The property is developable with both commercial and residential uses and in the driveway through business zone.