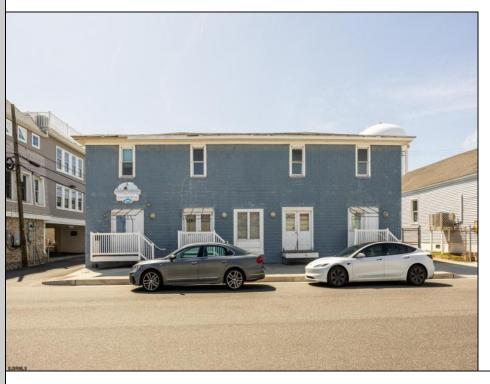

## **COMMENTS**

At approximately 5,500 sq. ft., this is one of the largest warehouses on the island, featuring a versatile layout ideal for various businesses. The back garage offers 2,000 sq. ft. with high ceilings and garage door access, while the upstairs and front downstairs units each span around 1,750 sq. ft. The property is developable with both commercial and residential uses and in the driveway through business zone.