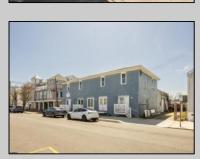

## **COMMENTS**

At approximately 5,500 sq. ft., this is one of the largest warehouses on the island, featuring a versatile layout ideal for various businesses. The back garage offers 2,000 sq. ft. with high ceilings and garage door access, while the upstairs and front downstairs units each span around 1,750 sq. ft. The property is developable with both commercial and residential uses and in the driveway through business zone.