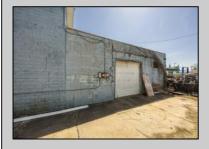

## **COMMENTS**

At approximately 5,500 sq. ft., this is one of the largest warehouses on the island, featuring a versatile layout ideal for various businesses. The back garage offers 2,000 sq. ft. with high ceilings and garage door access, while the upstairs and front downstairs units each span around 1,750 sq. ft. The property is developable with both commercial and residential uses and in the driveway through business zone.