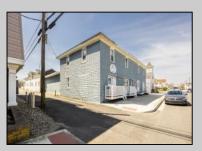

## **COMMENTS**

At approximately 5,500 sq. ft., this is one of the largest warehouses on the island, featuring a versatile layout ideal for various businesses. The back garage offers 2,000 sq. ft. with high ceilings and garage door access, while the upstairs and front downstairs units each span around 1,750 sq. ft. The property is developable with both commercial and residential uses and in the driveway through business zone.