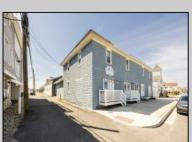

## **COMMENTS**

At approximately 5,500 sq. ft., this is one of the largest warehouses on the island, featuring a versatile layout ideal for various businesses. The back garage offers 2,000 sq. ft. with high ceilings and garage door access, while the upstairs and front downstairs units each span around 1,750 sq. ft. The property is developable with both commercial and residential uses and in the driveway through business zone.