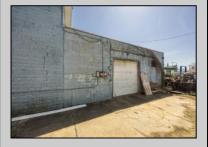

## **COMMENTS**

At approximately 5,500 sq. ft., this is one of the largest warehouses on the island, featuring a versatile layout ideal for various businesses. The back garage offers 2,000 sq. ft. with high ceilings and garage door access, while the upstairs and front downstairs units each span around 1,750 sq. ft. The property is developable with both commercial and residential uses and in the driveway through business zone.