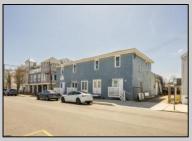

## **COMMENTS**

At approximately 5,500 sq. ft., this is one of the largest warehouses on the island, featuring a versatile layout ideal for various businesses. The back garage offers 2,000 sq. ft. with high ceilings and garage door access, while the upstairs and front downstairs units each span around 1,750 sq. ft. The property is developable with both commercial and residential uses and in the driveway through business zone.