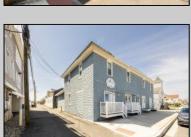

## **COMMENTS**

At approximately 5,500 sq. ft., this is one of the largest warehouses on the island, featuring a versatile layout ideal for various businesses. The back garage offers 2,000 sq. ft. with high ceilings and garage door access, while the upstairs and front downstairs units each span around 1,750 sq. ft. The property is developable with both commercial and residential uses and in the driveway through business zone.