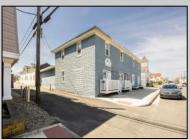

## **COMMENTS**

At approximately 5,500 sq. ft., this is one of the largest warehouses on the island, featuring a versatile layout ideal for various businesses. The back garage offers 2,000 sq. ft. with high ceilings and garage door access, while the upstairs and front downstairs units each span around 1,750 sq. ft. The property is developable with both commercial and residential uses and in the driveway through business zone.