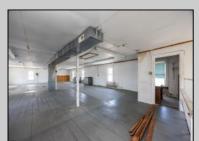

## **COMMENTS**

At approximately 5,500 sq. ft., this is one of the largest warehouses on the island, featuring a versatile layout ideal for various businesses. The back garage offers 2,000 sq. ft. with high ceilings and garage door access, while the upstairs and front downstairs units each span around 1,750 sq. ft. The property is developable with both commercial and residential uses and in the driveway through business zone.