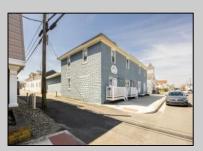

## **COMMENTS**

At approximately 5,500 sq. ft., this is one of the largest warehouses on the island, with a versatile layout to accommodate businesses. The back garage boasts 2,000 sq. ft. with high ceilings and garage door access. The upstairs and front downstairs units are each comprised of approximately 1,750 sq. ft.