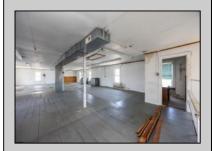

## **COMMENTS**

At approximately 5,500 sq. ft., this is one of the largest warehouses on the island, with a versatile layout to accommodate businesses. The back garage boasts 2,000 sq. ft. with high ceilings and garage door access. The upstairs and front downstairs units are each comprised of approximately 1,750 sq. ft.