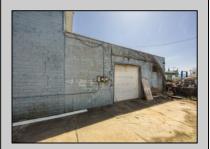

## **COMMENTS**

At approximately 5,500 sq. ft., this is one of the largest warehouses on the island, with a versatile layout to accommodate businesses. The back garage boasts 2,000 sq. ft. with high ceilings and garage door access. The upstairs and front downstairs units are each comprised of approximately 1,750 sq. ft.