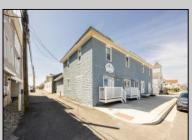

## **COMMENTS**

At approximately 5,500 sq. ft., this is one of the largest warehouses on the island, with a versatile layout to accommodate businesses. The back garage boasts 2,000 sq. ft. with high ceilings and garage door access. The upstairs and front downstairs units are each comprised of approximately 1,750 sq. ft.