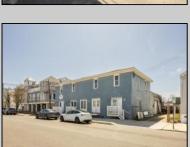

## **COMMENTS**

At approximately 5,500 sq. ft., this is one of the largest warehouses on the island, with a versatile layout to accommodate businesses. The back garage boasts 2,000 sq. ft. with high ceilings and garage door access. The upstairs and front downstairs units are each comprised of approximately 1,750 sq. ft.