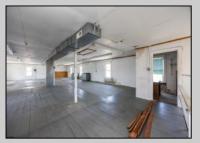

## COMMENTS

At approximately 5,500 sq. ft., this is one of the largest warehouses on the island, featuring a versatile layout ideal for various businesses. The back garage offers 2,000 sq. ft. with high ceilings and garage door access, while the upstairs and front downstairs units each span around 1,750 sq. ft. The property is developable with both commercial and residential uses and in the driveway through business zone.