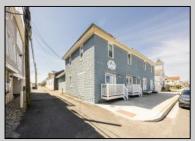

## COMMENTS

At approximately 5,500 sq. ft., this is one of the largest warehouses on the island, featuring a versatile layout ideal for various businesses. The back garage offers 2,000 sq. ft. with high ceilings and garage door access, while the upstairs and front downstairs units each span around 1,750 sq. ft. The property is developable with both commercial and residential uses and in the driveway through business zone.