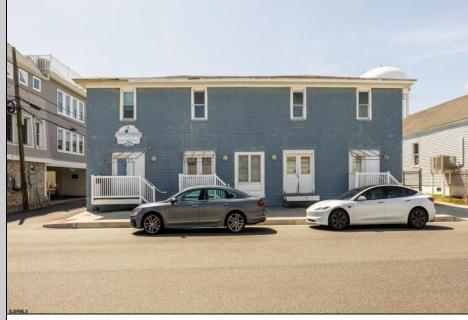

## COMMENTS

At approximately 5,500 sq. ft., this is one of the largest warehouses on the island, featuring a versatile layout ideal for various businesses. The back garage offers 2,000 sq. ft. with high ceilings and garage door access, while the upstairs and front downstairs units each span around 1,750 sq. ft. The property is developable with both commercial and residential uses and in the driveway through business zone.