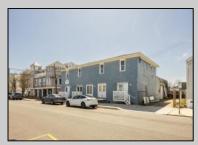

## COMMENTS

At approximately 5,500 sq. ft., this is one of the largest warehouses on the island, featuring a versatile layout ideal for various businesses. The back garage offers 2,000 sq. ft. with high ceilings and garage door access, while the upstairs and front downstairs units each span around 1,750 sq. ft. The property is developable with both commercial and residential uses and in the driveway through business zone.