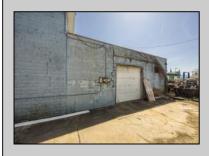

## COMMENTS

At approximately 5,500 sq. ft., this is one of the largest warehouses on the island, featuring a versatile layout ideal for various businesses. The back garage offers 2,000 sq. ft. with high ceilings and garage door access, while the upstairs and front downstairs units each span around 1,750 sq. ft. The property is developable with both commercial and residential uses and in the driveway through business zone.