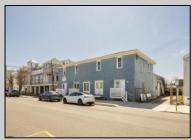

## COMMENTS

At approximately 5,500 sq. ft., this is one of the largest warehouses on the island, featuring a versatile layout ideal for various businesses. The back garage offers 2,000 sq. ft. with high ceilings and garage door access, while the upstairs and front downstairs units each span around 1,750 sq. ft. The property is developable with both commercial and residential uses and in the driveway through business zone.