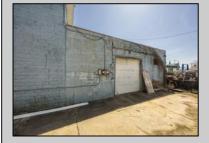

## **COMMENTS**

At approximately 5,500 sq. ft., this is one of the largest warehouses on the island, featuring a versatile layout ideal for various businesses. The back garage offers 2,000 sq. ft. with high ceilings and garage door access, while the upstairs and front downstairs units each span around 1,750 sq. ft. The property is developable with both commercial and residential uses and in the driveway through business zone.