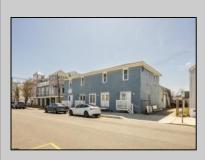

## **COMMENTS**

At approximately 5,500 sq. ft., this is one of the largest warehouses on the island, featuring a versatile layout ideal for various businesses. The back garage offers 2,000 sq. ft. with high ceilings and garage door access, while the upstairs and front downstairs units each span around 1,750 sq. ft. The property is developable with both commercial and residential uses and in the driveway through business zone.