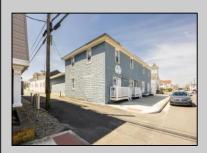

## **COMMENTS**

At approximately 5,500 sq. ft., this is one of the largest warehouses on the island, featuring a versatile layout ideal for various businesses. The back garage offers 2,000 sq. ft. with high ceilings and garage door access, while the upstairs and front downstairs units each span around 1,750 sq. ft. The property is developable with both commercial and residential uses and in the driveway through business zone.