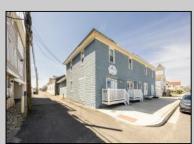

## **COMMENTS**

At approximately 5,500 sq. ft., this is one of the largest warehouses on the island, featuring a versatile layout ideal for various businesses. The back garage offers 2,000 sq. ft. with high ceilings and garage door access, while the upstairs and front downstairs units each span around 1,750 sq. ft. The property is developable with both commercial and residential uses and in the driveway through business zone.