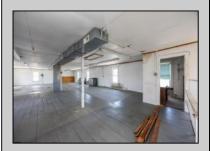

## **COMMENTS**

At approximately 5,500 sq. ft., this is one of the largest warehouses on the island, featuring a versatile layout ideal for various businesses. The back garage offers 2,000 sq. ft. with high ceilings and garage door access, while the upstairs and front downstairs units each span around 1,750 sq. ft. The property is developable with both commercial and residential uses and in the driveway through business zone.