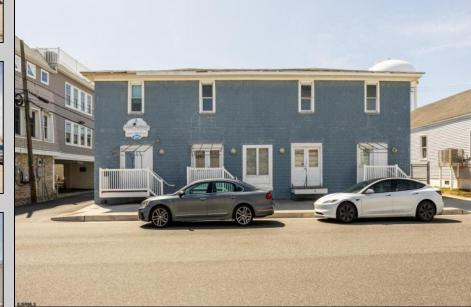

## COMMENTS

At approximately 5,500 sq. ft., this is one of the largest warehouses on the island, featuring a versatile layout ideal for various businesses. The back garage offers 2,000 sq. ft. with high ceilings and garage door access, while the upstairs and front downstairs units each span around 1,750 sq. ft. The property is developable with both commercial and residential uses and in the driveway through business zone. **PROPERTY DETAILS** 