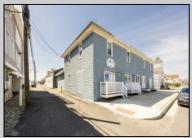

## COMMENTS

At approximately 5,500 sq. ft., this is one of the largest warehouses on the island, featuring a versatile layout ideal for various businesses. The back garage offers 2,000 sq. ft. with high ceilings and garage door access, while the upstairs and front downstairs units each span around 1,750 sq. ft. The property is developable with both commercial and residential uses and in the driveway through business zone. **PROPERTY DETAILS** 