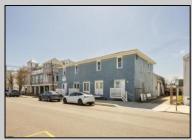

## COMMENTS

At approximately 5,500 sq. ft., this is one of the largest warehouses on the island, featuring a versatile layout ideal for various businesses. The back garage offers 2,000 sq. ft. with high ceilings and garage door access, while the upstairs and front downstairs units each span around 1,750 sq. ft. The property is developable with both commercial and residential uses and in the driveway through business zone. **PROPERTY DETAILS** 