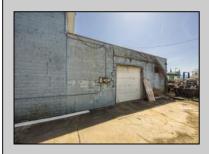

## COMMENTS

At approximately 5,500 sq. ft., this is one of the largest warehouses on the island, featuring a versatile layout ideal for various businesses. The back garage offers 2,000 sq. ft. with high ceilings and garage door access, while the upstairs and front downstairs units each span around 1,750 sq. ft. The property is developable with both commercial and residential uses and in the driveway through business zone. **PROPERTY DETAILS** 