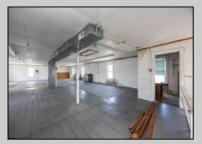

## COMMENTS

At approximately 5,500 sq. ft., this is one of the largest warehouses on the island, featuring a versatile layout ideal for various businesses. The back garage offers 2,000 sq. ft. with high ceilings and garage door access, while the upstairs and front downstairs units each span around 1,750 sq. ft. The property is developable with both commercial and residential uses and in the driveway through business zone. **PROPERTY DETAILS** 