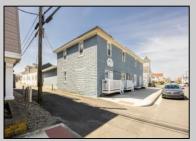

## COMMENTS

At approximately 5,500 sq. ft., this is one of the largest warehouses on the island, featuring a versatile layout ideal for various businesses. The back garage offers 2,000 sq. ft. with high ceilings and garage door access, while the upstairs and front downstairs units each span around 1,750 sq. ft. The property is developable with both commercial and residential uses and in the driveway through business zone. **PROPERTY DETAILS** 