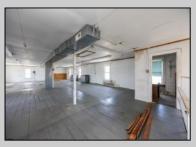

## COMMENTS

At approximately 5,500 sq. ft., this is one of the largest warehouses on the island, featuring a versatile layout ideal for various businesses. The back garage offers 2,000 sq. ft. with high ceilings and garage door access, while the upstairs and front downstairs units each span around 1,750 sq. ft. The property is developable with both commercial and residential uses and in the driveway through business zone.