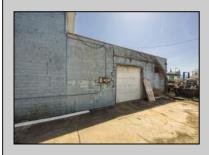

## COMMENTS

At approximately 5,500 sq. ft., this is one of the largest warehouses on the island, featuring a versatile layout ideal for various businesses. The back garage offers 2,000 sq. ft. with high ceilings and garage door access, while the upstairs and front downstairs units each span around 1,750 sq. ft. The property is developable with both commercial and residential uses and in the driveway through business zone.