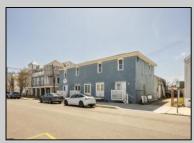

## COMMENTS

At approximately 5,500 sq. ft., this is one of the largest warehouses on the island, featuring a versatile layout ideal for various businesses. The back garage offers 2,000 sq. ft. with high ceilings and garage door access, while the upstairs and front downstairs units each span around 1,750 sq. ft. The property is developable with both commercial and residential uses and in the driveway through business zone.