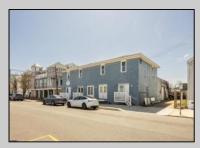

## COMMENTS

At approximately 5,500 sq. ft., this is one of the largest warehouses on the island, featuring a versatile layout ideal for various businesses. The back garage offers 2,000 sq. ft. with high ceilings and garage door access, while the upstairs and front downstairs units each span around 1,750 sq. ft. The property is developable with both commercial and residential uses and in the driveway through business zone.