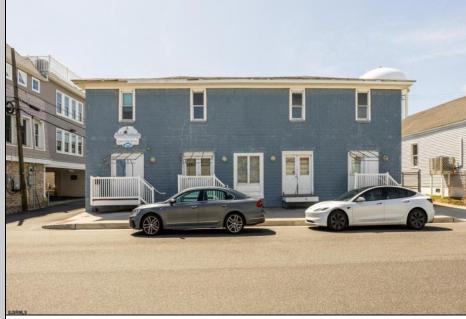

## COMMENTS

At approximately 5,500 sq. ft., this is one of the largest warehouses on the island, featuring a versatile layout ideal for various businesses. The back garage offers 2,000 sq. ft. with high ceilings and garage door access, while the upstairs and front downstairs units each span around 1,750 sq. ft. The property is developable with both commercial and residential uses and in the driveway through business zone.