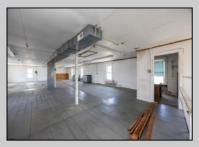

## COMMENTS

At approximately 5,500 sq. ft., this is one of the largest warehouses on the island, featuring a versatile layout ideal for various businesses. The back garage offers 2,000 sq. ft. with high ceilings and garage door access, while the upstairs and front downstairs units each span around 1,750 sq. ft. The property is developable with both commercial and residential uses and in the driveway through business zone.