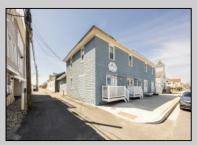

## COMMENTS

At approximately 5,500 sq. ft., this is one of the largest warehouses on the island, featuring a versatile layout ideal for various businesses. The back garage offers 2,000 sq. ft. with high ceilings and garage door access, while the upstairs and front downstairs units each span around 1,750 sq. ft. The property is developable with both commercial and residential uses and in the driveway through business zone.