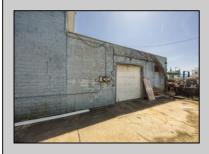

## COMMENTS

At approximately 5,500 sq. ft., this is one of the largest warehouses on the island, featuring a versatile layout ideal for various businesses. The back garage offers 2,000 sq. ft. with high ceilings and garage door access, while the upstairs and front downstairs units each span around 1,750 sq. ft. The property is developable with both commercial and residential uses and in the driveway through business zone.