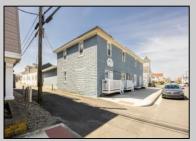

## COMMENTS

At approximately 5,500 sq. ft., this is one of the largest warehouses on the island, featuring a versatile layout ideal for various businesses. The back garage offers 2,000 sq. ft. with high ceilings and garage door access, while the upstairs and front downstairs units each span around 1,750 sq. ft. The property is developable with both commercial and residential uses and in the driveway through business zone.