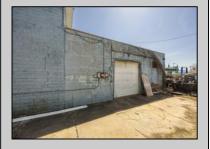

## **COMMENTS**

At approximately 5,500 sq. ft., this is one of the largest warehouses on the island, featuring a versatile layout ideal for various businesses. The back garage offers 2,000 sq. ft. with high ceilings and garage door access, while the upstairs and front downstairs units each span around 1,750 sq. ft. The property is developable with both commercial and residential uses and in the driveway through business zone.