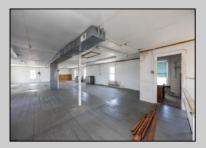

## **COMMENTS**

At approximately 5,500 sq. ft., this is one of the largest warehouses on the island, featuring a versatile layout ideal for various businesses. The back garage offers 2,000 sq. ft. with high ceilings and garage door access, while the upstairs and front downstairs units each span around 1,750 sq. ft. The property is developable with both commercial and residential uses and in the driveway through business zone.