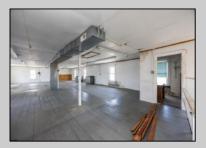

## **COMMENTS**

At approximately 5,500 sq. ft., this is one of the largest warehouses on the island, with a versatile layout to accommodate businesses. The back garage boasts 2,000 sq. ft. with high ceilings and garage door access. The upstairs and front downstairs units are each comprised of approximately 1,750 sq. ft.