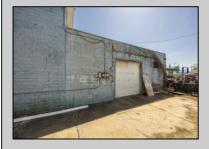

## **COMMENTS**

At approximately 5,500 sq. ft., this is one of the largest warehouses on the island, with a versatile layout to accommodate businesses. The back garage boasts 2,000 sq. ft. with high ceilings and garage door access. The upstairs and front downstairs units are each comprised of approximately 1,750 sq. ft.