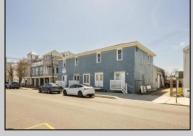

## COMMENTS

At approximately 5,500 sq. ft., this is one of the largest warehouses on the island, with a versatile layout to accommodate businesses. The back garage boasts 2,000 sq. ft. with high ceilings and garage door access. The upstairs and front downstairs units are each comprised of approximately 1,750 sq. ft.