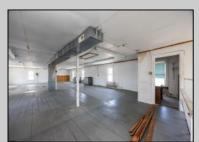

## COMMENTS

At approximately 5,500 sq. ft., this is one of the largest warehouses on the island, with a versatile layout to accommodate businesses. The back garage boasts 2,000 sq. ft. with high ceilings and garage door access. The upstairs and front downstairs units are each comprised of approximately 1,750 sq. ft.