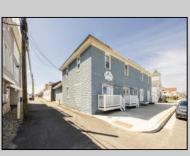

## COMMENTS

At approximately 5,500 sq. ft., this is one of the largest warehouses on the island, with a versatile layout to accommodate businesses. The back garage boasts 2,000 sq. ft. with high ceilings and garage door access. The upstairs and front downstairs units are each comprised of approximately 1,750 sq. ft.