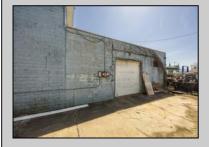

## COMMENTS

At approximately 5,500 sq. ft., this is one of the largest warehouses on the island, with a versatile layout to accommodate businesses. The back garage boasts 2,000 sq. ft. with high ceilings and garage door access. The upstairs and front downstairs units are each comprised of approximately 1,750 sq. ft.