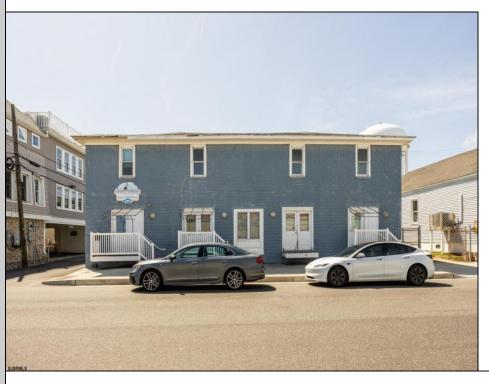

## COMMENTS

At approximately 5,500 sq. ft., this is one of the largest warehouses on the island, with a versatile layout to accommodate businesses. The back garage boasts 2,000 sq. ft. with high ceilings and garage door access. The upstairs and front downstairs units are each comprised of approximately 1,750 sq. ft.