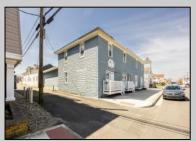

## COMMENTS

At approximately 5,500 sq. ft., this is one of the largest warehouses on the island, with a versatile layout to accommodate businesses. The back garage boasts 2,000 sq. ft. with high ceilings and garage door access. The upstairs and front downstairs units are each comprised of approximately 1,750 sq. ft.