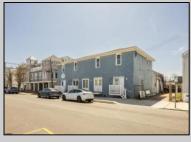

## COMMENTS

At approximately 5,500 sq. ft., this is one of the largest warehouses on the island, with a versatile layout to accommodate businesses. The back garage boasts 2,000 sq. ft. with high ceilings and garage door access. The upstairs and front downstairs units are each comprised of approximately 1,750 sq. ft.