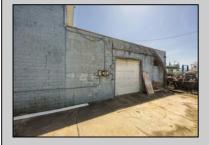

## COMMENTS

At approximately 5,500 sq. ft., this is one of the largest warehouses on the island, with a versatile layout to accommodate businesses. The back garage boasts 2,000 sq. ft. with high ceilings and garage door access. The upstairs and front downstairs units are each comprised of approximately 1,750 sq. ft.