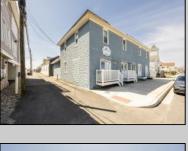

## COMMENTS

At approximately 5,500 sq. ft., this is one of the largest warehouses on the island, with a versatile layout to accommodate businesses. The back garage boasts 2,000 sq. ft. with high ceilings and garage door access. The upstairs and front downstairs units are each comprised of approximately 1,750 sq. ft.