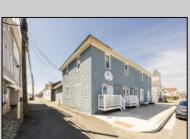

## COMMENTS

At approximately 5,500 sq. ft., this is one of the largest warehouses on the island, with a versatile layout to accommodate businesses. The back garage boasts 2,000 sq. ft. with high ceilings and garage door access. The upstairs and front downstairs units are each comprised of approximately 1,750 sq. ft.