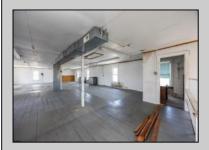

## COMMENTS

At approximately 5,500 sq. ft., this is one of the largest warehouses on the island, with a versatile layout to accommodate businesses. The back garage boasts 2,000 sq. ft. with high ceilings and garage door access. The upstairs and front downstairs units are each comprised of approximately 1,750 sq. ft.