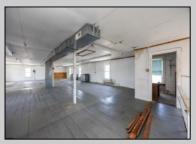

## COMMENTS

At approximately 5,500 sq. ft., this is one of the largest warehouses on the island, featuring a versatile layout ideal for various businesses. The back garage offers 2,000 sq. ft. with high ceilings and garage door access, while the upstairs and front downstairs units each span around 1,750 sq. ft. The property is developable with both commercial and residential uses and in the driveway through business zone.