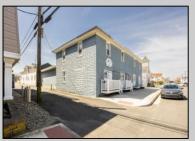

## COMMENTS

At approximately 5,500 sq. ft., this is one of the largest warehouses on the island, featuring a versatile layout ideal for various businesses. The back garage offers 2,000 sq. ft. with high ceilings and garage door access, while the upstairs and front downstairs units each span around 1,750 sq. ft. The property is developable with both commercial and residential uses and in the driveway through business zone.