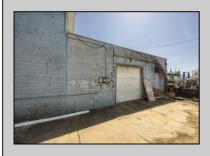

## COMMENTS

At approximately 5,500 sq. ft., this is one of the largest warehouses on the island, featuring a versatile layout ideal for various businesses. The back garage offers 2,000 sq. ft. with high ceilings and garage door access, while the upstairs and front downstairs units each span around 1,750 sq. ft. The property is developable with both commercial and residential uses and in the driveway through business zone.