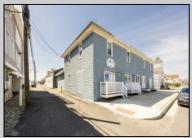

## COMMENTS

At approximately 5,500 sq. ft., this is one of the largest warehouses on the island, featuring a versatile layout ideal for various businesses. The back garage offers 2,000 sq. ft. with high ceilings and garage door access, while the upstairs and front downstairs units each span around 1,750 sq. ft. The property is developable with both commercial and residential uses and in the driveway through business zone.