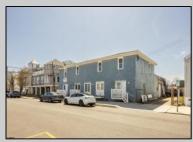

## COMMENTS

At approximately 5,500 sq. ft., this is one of the largest warehouses on the island, featuring a versatile layout ideal for various businesses. The back garage offers 2,000 sq. ft. with high ceilings and garage door access, while the upstairs and front downstairs units each span around 1,750 sq. ft. The property is developable with both commercial and residential uses and in the driveway through business zone.