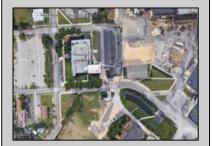

## **COMMENTS**

This modern office complex is situated close to center of town and is surrounded by several industrial buildings. It is in a heavy Industrial area and can be used and converted to a Warehouse. It is a 2 story building and a full basement. It is a 4 ROAD FRONTAGE building with several parking lots. It is well maintained and will be suitable for one or more occupants, depending on fit outs. It has numerous offices, conference rooms, kitchen dining room, and several large rooms for cubicles. Plenty of free lighting with the many open ceilings to the top windows let in plenty of sunlight. Being it is in the industrial zone it can be converted to an industrial building for warehousing or manufacturing. Easy to show Monday through Friday 9 to 5 ONLY.