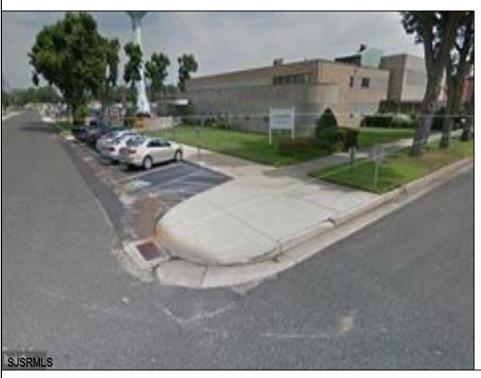

## **COMMENTS**

This modern office complex is situated close to center of town and is surrounded by several industrial buildings. It is in a heavy Industrial area and can be used and converted to a Warehouse. It is a 2 story building and a full basement. It is a 4 ROAD FRONTAGE building with several parking lots. It is well maintained and will be suitable for one or more occupants, depending on fit outs. It has numerous offices, conference rooms, kitchen dining room, and several large rooms for cubicles. Plenty of free lighting with the many open ceilings to the top windows let in plenty of sunlight. Being it is in the industrial zone it can be converted to an industrial building for warehousing or manufacturing. Easy to show Monday through Friday 9 to 5 ONLY.