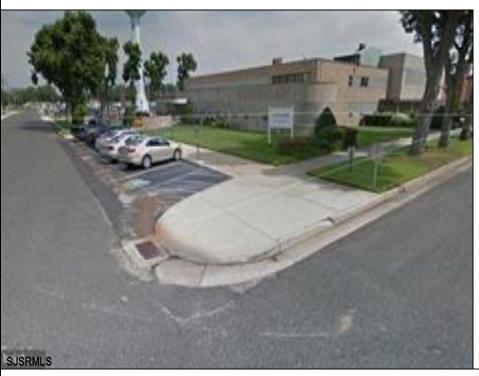

## **COMMENTS**

This modern office complex is situated close to center of town and is surrounded by several industrial buildings. It is in a heavy Industrial area and can be used and converted to a Warehouse. It is a 2 story building and a full basement. It is a 4 ROAD FRONTAGE building with several parking lots. It is well maintained and will be suitable for one or more occupants, depending on fit outs. It has numerous offices, conference rooms, kitchen dining room, and several large rooms for cubicles. Plenty of free lighting with the many open ceilings to the top windows let in plenty of sunlight. Being it is in the industrial zone it can be converted to an industrial building for warehousing or manufacturing. Easy to show Monday through Friday 9 to 5 ONLY.

**PROPERTY DETAILS** 

OutsideFeatures Exterior Block Sign **Brick** 

ParkingGarage 11 or More Spaces Off Street Paved

InteriorFeatures Fire Sprinkler System Handicap Features Restroom Security System Smoke/Fire Alarm Storage