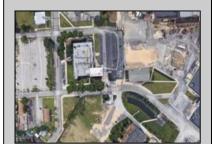

## **COMMENTS**

This modern office complex is situated close to center of town and is surrounded by several industrial buildings. It is in a heavy Industrial area and can be used and converted to a Warehouse. It is a 2 story building and a full basement. It is a 4 ROAD FRONTAGE building with several parking lots. It is well maintained and will be suitable for one or more occupants, depending on fit outs. It has numerous offices, conference rooms, kitchen dining room, and several large rooms for cubicles. Plenty of free lighting with the many open ceilings to the top windows let in plenty of sunlight. Being it is in the industrial zone it can be converted to an industrial building for warehousing or manufacturing. Easy to show Monday through Friday 9 to 5 ONLY.