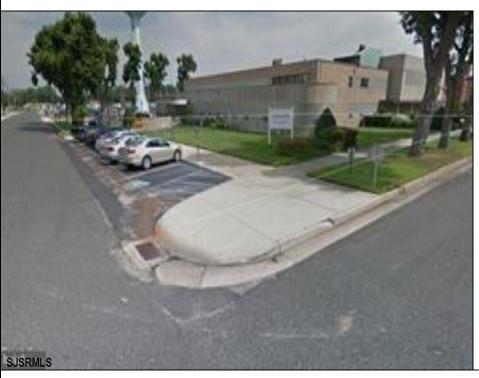

## **COMMENTS**

This modern office complex is situated close to center of town and is surrounded by several industrial buildings. It is in a heavy Industrial area and can be used and converted to a Warehouse. It is a 2 story building and a full basement. It is a 4 ROAD FRONTAGE building with several parking lots. It is well maintained and will be suitable for one or more occupants, depending on fit outs. It has numerous offices, conference rooms, kitchen dining room, and several large rooms for cubicles. Plenty of free lighting with the many open ceilings to the top windows let in plenty of sunlight. Being it is in the industrial zone it can be converted to an industrial building for warehousing or manufacturing. Easy to show Monday through Friday 9 to 5 ONLY.

**PROPERTY DETAILS** 

OutsideFeatures Exterior ParkingGarage Block 11 or More Spaces Sign **Brick** Off Street Paved

InteriorFeatures Fire Sprinkler System Handicap Features Restroom Security System Smoke/Fire Alarm