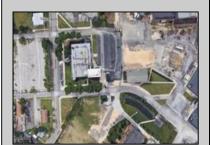

## **COMMENTS**

This modern office complex is situated close to center of town and is surrounded by several industrial buildings. It is in a heavy Industrial area and can be used and converted to a Warehouse. It is a 2 story building and a full basement. It is a 4 ROAD FRONTAGE building with several parking lots. It is well maintained and will be suitable for one or more occupants, depending on fit outs. It has numerous offices, conference rooms, kitchen dining room, and several large rooms for cubicles. Plenty of free lighting with the many open ceilings to the top windows let in plenty of sunlight. Being it is in the industrial zone it can be converted to an industrial building for warehousing or manufacturing. Easy to show Monday through Friday 9 to 5 ONLY.

**PROPERTY DETAILS** 

OutsideFeatures Exterior ParkingGarage Block 11 or More Spaces Sign **Brick** Off Street Paved

InteriorFeatures Fire Sprinkler System Handicap Features Restroom Security System Smoke/Fire Alarm