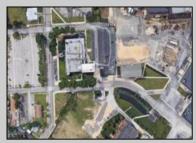

## COMMENTS

This modern office complex is situated close to center of town and is surrounded by several industrial buildings. It is in a heavy Industrial area and can be used and converted to a Warehouse. It is a 2 story building and a full basement. It is a 4 ROAD FRONTAGE building with several parking lots. It is well maintained and will be suitable for one or more occupants, depending on fit outs. It has numerous offices, conference rooms, kitchen dining room, and several large rooms for cubicles. Plenty of free lighting with the many open ceilings to the top windows let in plenty of sunlight. Being it is in the industrial zone it can be converted to an industrial building for warehousing or manufacturing. Easy to show Monday through Friday 9 to 5 ONLY.