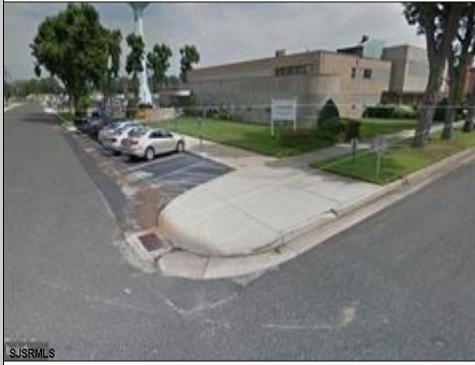

## COMMENTS

This modern office complex is situated close to center of town and is surrounded by several industrial buildings. It is in a heavy Industrial area and can be used and converted to a Warehouse. It is a 2 story building and a full basement. It is a 4 ROAD FRONTAGE building with several parking lots. It is well maintained and will be suitable for one or more occupants, depending on fit outs. It has numerous offices, conference rooms, kitchen dining room, and several large rooms for cubicles. Plenty of free lighting with the many open ceilings to the top windows let in plenty of sunlight. Being it is in the industrial zone it can be converted to an industrial building for warehousing or manufacturing. Easy to show Monday through Friday 9 to 5 ONLY.