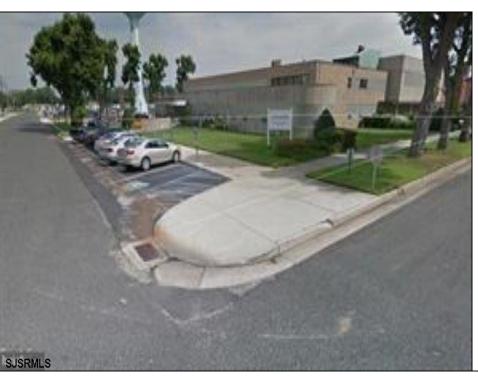

## **COMMENTS**

This modern office complex is situated close to center of town and is surrounded by several industrial buildings. It is in a heavy Industrial area and can be used and converted to a Warehouse. It is a 2 story building and a full basement. It is a 4 ROAD FRONTAGE building with several parking lots. It is well maintained and will be suitable for one or more occupants, depending on fit outs. It has numerous offices, conference rooms, kitchen dining room, and several large rooms for cubicles. Plenty of free lighting with the many open ceilings to the top windows let in plenty of sunlight. Being it is in the industrial zone it can be converted to an industrial building for warehousing or manufacturing. Easy to show Monday through Friday 9 to 5 ONLY.