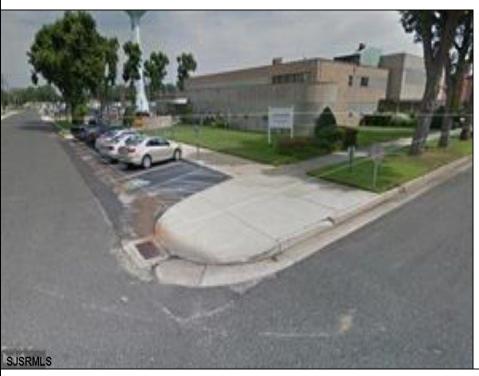

## **COMMENTS**

This modern office complex is situated close to center of town and is surrounded by several industrial buildings. It is in a heavy Industrial area and can be used and converted to a Warehouse. It is a 2 story building and a full basement. It is a 4 ROAD FRONTAGE building with several parking lots. It is well maintained and will be suitable for one or more occupants, depending on fit outs. It has numerous offices, conference rooms, kitchen dining room, and several large rooms for cubicles. Plenty of free lighting with the many open ceilings to the top windows let in plenty of sunlight. Being it is in the industrial zone it can be converted to an industrial building for warehousing or manufacturing. Easy to show Monday through Friday 9 to 5 ONLY.