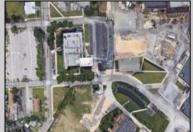

## **COMMENTS**

This modern office complex is situated close to center of town and is surrounded by several industrial buildings. It is in a heavy Industrial area and can be used and converted to a Warehouse. It is a 2 story building and a full basement. It is a 4 ROAD FRONTAGE building with several parking lots. It is well maintained and will be suitable for one or more occupants, depending on fit outs. It has numerous offices, conference rooms, kitchen dining room, and several large rooms for cubicles. Plenty of free lighting with the many open ceilings to the top windows let in plenty of sunlight. Being it is in the industrial zone it can be converted to an industrial building for warehousing or manufacturing. Easy to show Monday through Friday 9 to 5 ONLY.