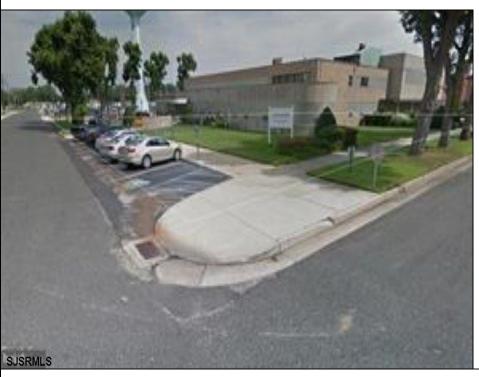

## **COMMENTS**

This modern office complex is situated close to center of town and is surrounded by several industrial buildings. It is in a heavy Industrial area and can be used and converted to a Warehouse. It is a 2 story building and a full basement. It is a 4 ROAD FRONTAGE building with several parking lots. It is well maintained and will be suitable for one or more occupants, depending on fit outs. It has numerous offices, conference rooms, kitchen dining room, and several large rooms for cubicles. Plenty of free lighting with the many open ceilings to the top windows let in plenty of sunlight. Being it is in the industrial zone it can be converted to an industrial building for warehousing or manufacturing. Easy to show Monday through Friday 9 to 5 ONLY.