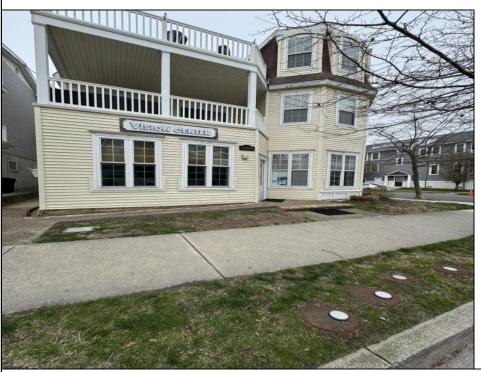

## **COMMENTS**

Unlock the potential of this 1,000+ sq. ft. commercial space in the heart of downtown Ocean City! Positioned on a bustling street with heavy foot traffic, this versatile property is perfect for retail, office, or service-based businesses looking to thrive in a premier shore town. This exceptional commercial space is currently ready for an eye doctor\'s office, offering a seamless transition for an optometry or ophthalmology practice. The thoughtfully designed layout includes exam rooms, a reception area, workshop area, and a spacious optical display/showroom. Featuring both an open layout and large display windows for premium advertising, this space offers endless possibilities for customization. Surrounded by established businesses, this is an incredible opportunity to secure a high-exposure location in one of the Jersey Shore's most sought-after commercial districts. Don't miss out—schedule a showing today!