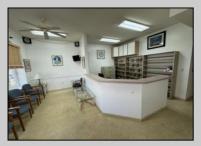

## **COMMENTS**

Unlock the potential of this 1,000+ sq. ft. commercial space in the heart of downtown Ocean City! Positioned on a bustling street with heavy foot traffic, this versatile property is perfect for retail, office, or service-based businesses looking to thrive in a premier shore town. This exceptional commercial space is currently ready for an eye doctor\'s office, offering a seamless transition for an optometry or ophthalmology practice. The thoughtfully designed layout includes exam rooms, a reception area, workshop area, and a spacious optical display/showroom. Featuring both an open layout and large display windows for premium advertising, this space offers endless possibilities for customization. Surrounded by established businesses, this is an incredible opportunity to secure a high-exposure location in one of the Jersey Shore's most sought-after commercial districts. Don't miss out—schedule a showing today!

## PROPERTY DETAILS

|          | I NOI ENTI DETAILO |                  |         |
|----------|--------------------|------------------|---------|
| Exterior | ParkingGarage      | InteriorFeatures | Cooling |
| Vinyl    | 1 to 5 Spaces      | Display Windows  | Central |
|          |                    | Restroom         |         |
|          |                    | Smoke/Fire Alarm |         |
|          |                    | Storage          |         |