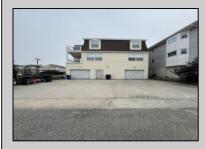

## **COMMENTS**

Unlock the potential of this 1,000+ sq. ft. commercial space in the heart of downtown Ocean City! Positioned on a bustling street with heavy foot traffic, this versatile property is perfect for retail, office, or service-based businesses looking to thrive in a premier shore town. This exceptional commercial space is currently ready for an eye doctor\'s office, offering a seamless transition for an optometry or ophthalmology practice. The thoughtfully designed layout includes exam rooms, a reception area, workshop area, and a spacious optical display/showroom. Featuring both an open layout and large display windows for premium advertising, this space offers endless possibilities for customization. Surrounded by established businesses, this is an incredible opportunity to secure a high-exposure location in one of the Jersey Shore's most sought-after commercial districts. Don't miss out—schedule a showing today!