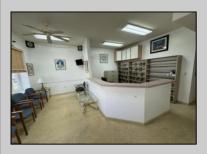

## **COMMENTS**

Unlock the potential of this 1,000+ sq. ft. commercial space in the heart of downtown Ocean City! Positioned on a bustling street with heavy foot traffic, this versatile property is perfect for retail, office, or service-based businesses looking to thrive in a premier shore town. This exceptional commercial space is currently ready for an eye doctor\'s office, offering a seamless transition for an optometry or ophthalmology practice. The thoughtfully designed layout includes exam rooms, a reception area, workshop area, and a spacious optical display/showroom. Featuring both an open layout and large display windows for premium advertising, this space offers endless possibilities for customization. Surrounded by established businesses, this is an incredible opportunity to secure a high-exposure location in one of the Jersey Shore's most sought-after commercial districts. Don't miss out—schedule a showing today!