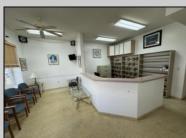

## COMMENTS

Unlock the potential of this 1,000+ sq. ft. commercial space in the heart of downtown Ocean City! Positioned on a bustling street with heavy foot traffic, this versatile property is perfect for retail, office, or service-based businesses looking to thrive in a premier shore town. This exceptional commercial space is currently ready for an eye doctor's office, offering a seamless transition for an optometry or ophthalmology practice. The thoughtfully designed layout includes exam rooms, a reception area, workshop area, and a spacious optical display/showroom. Featuring both an open layout and large display windows for premium advertising, this space offers endless possibilities for customization. Surrounded by established businesses, this is an incredible opportunity to secure a high-exposure location in one of the Jersey Shore's most sought-after commercial districts. Don't miss out—schedule a showing today!