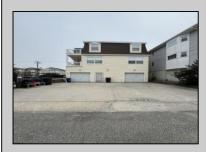

## COMMENTS

Unlock the potential of this 1,000+ sq. ft. commercial space in the heart of downtown Ocean City! Positioned on a bustling street with heavy foot traffic, this versatile property is perfect for retail, office, or service-based businesses looking to thrive in a premier shore town. This exceptional commercial space is currently ready for an eye doctor's office, offering a seamless transition for an optometry or ophthalmology practice. The thoughtfully designed layout includes exam rooms, a reception area, workshop area, and a spacious optical display/showroom. Featuring both an open layout and large display windows for premium advertising, this space offers endless possibilities for customization. Surrounded by established businesses, this is an incredible opportunity to secure a high-exposure location in one of the Jersey Shore's most sought-after commercial districts. Don't miss out—schedule a showing today!